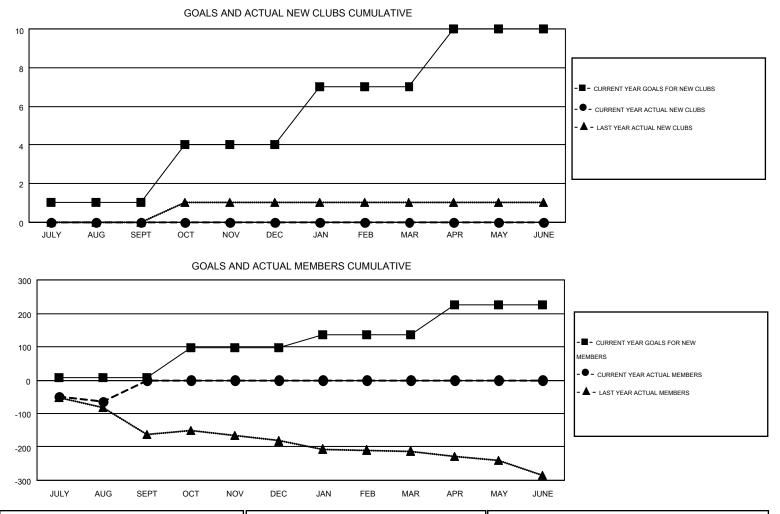

## GMT: KENNETH SCHWOLS

Clubs

|                       | GMT CA 1 |
|-----------------------|----------|
| Members               |          |
| RESULTS FOR 2015-2016 |          |

|               |                  | 0.000             |                  |                  |               |                    |                                        |                    |                  |
|---------------|------------------|-------------------|------------------|------------------|---------------|--------------------|----------------------------------------|--------------------|------------------|
|               | RESU             | LTS FOR 2015-2016 |                  |                  |               | RESU               | JLTS FOR 2015-2016                     |                    |                  |
| QUARTER       | NEW CLUB<br>GOAL | NEW CLUBS         | DROPPED<br>CLUBS | NET<br>GAIN/LOSS | QUARTER       | NEW MEMBER<br>GOAL | CHARTER AND<br>NEW<br>MEMBERS<br>ADDED | DROPPED<br>MEMBERS | NET<br>GAIN/LOSS |
| JULY/AUG/SEPT | 1                | 0                 | 1                | -1               | JULY/AUG/SEPT | 8                  | 37                                     | 102                | -65              |
| OCT/NOV/DEC   | 3                | 0                 | 0                | 0                | OCT/NOV/DEC   | 90                 | 0                                      | 0                  | 0                |
| JAN/FEB/MAR   | 3                | 0                 | 0                | 0                | JAN/FEB/MAR   | 38                 | 0                                      | 0                  | 0                |
| APR/MAY/JUNE  | 3                | 0                 | 0                | 0                | APR/MAY/JUNE  | 90                 | 0                                      | 0                  | 0                |
|               |                  |                   |                  |                  |               |                    |                                        |                    |                  |